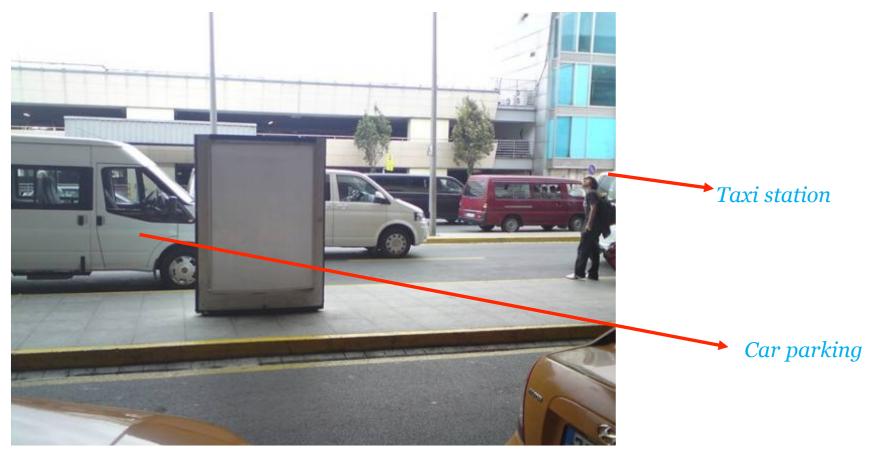

## **Parking Lot**

Our vehicles will be ready at the parking lot for private transfers. Airport Taxi station is located right next to it.